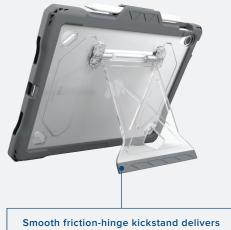

Custom-fit for the iPad 10/11

Featuring the repositionable FlexStand for unlimited viewing angles, the Shield Extreme-X2 case provides a perfect fit and outstanding protection for the iPad 10/11 (2024). The updated design features a completely clear back perfect for viewing asset tags and unique identifiers along with a rugged TPU exterior bumper for unrivalled shock dissipation and protection from drops and impact damage. This durable outer layer additionally resists grease, abrasion, and tears. The removable screen protector enables easy replacement and reinsertion as needed. The patent-pending FlexStand kickstand is virtually break-proof and provides unlimited, stable positioning options thanks to the easy-sliding friction hinge. The custom-fit design delivers easy access to all ports and buttons, ensuring seamless device functionality. Durable, updated corner anchors make it easy to add an (optional) hand strap, shoulder strap or any clip-on accessory.

# **KEY FEATURES**

- Custom-fit design for the 10<sup>th</sup> and 11<sup>th</sup> gen iPad 10.9"
- Friction-hinge FlexStand kickstand smoothly slides into unlimited viewing angles, holds securely in place, and is virtually break-proof
- Built-In stylus holder accommodates the MAXCases active stylus; the Apple Pencil; and the Logitech crayon
- Outer layer of tough TPU resists shocks, grease, and abrasion
- Commercial-grade, removeable/replaceable screen protector