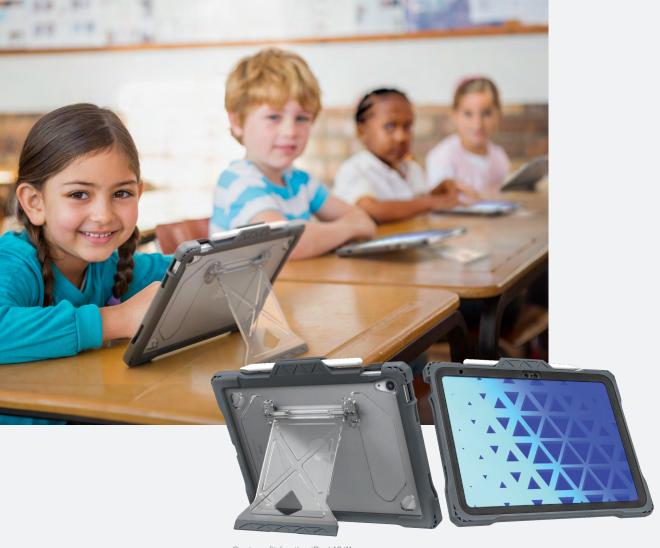

Custom-fit for the iPad 10/11

Featuring the repositionable FlexStand for unlimited viewing angles, the Shield Extreme-X2 case provides a perfect fit and outstanding protection for the iPad 10/11 (2024). The updated design features a completely clear back perfect for viewing asset tags and unique identifiers along with a rugged TPU exterior bumper for unrivalled shock dissipation and protection from drops and impact damage. This durable outer layer additionally resists grease, abrasion, and tears. The removable screen protector enables easy replacement and reinsertion as needed. The patent-pending FlexStand kickstand is virtually break-proof and provides unlimited, stable positioning options thanks to the easy-sliding friction hinge. The custom-fit design delivers easy access to all ports and buttons, ensuring seamless device functionality. Durable, updated corner anchors make it easy to add an (optional) hand strap, shoulder strap or any clip-on accessory.

# Shield Extreme-X2 iPad Case

Extra protection, unlimited viewing angles