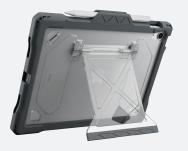

Custom-fit for the iPad 10/11

Featuring the repositionable FlexStand for unlimited viewing angles, the Shield Extreme-X2 case provides a perfect fit and outstanding protection for the iPad 10/11 (2024). The updated design features a completely clear back perfect for viewing asset tags and unique identifiers along with a rugged TPU exterior bumper for unrivalled shock dissipation and protection from drops and impact damage. This durable outer layer additionally resists grease, abrasion, and tears. The removable screen protector enables easy replacement and reinsertion as needed. The patent-pending FlexStand kickstand is virtually break-proof and provides unlimited, stable positioning options thanks to the easy-sliding friction hinge. The custom-fit design delivers easy access to all ports and buttons, ensuring seamless device functionality. Durable, updated corner anchors make it easy to add an (optional) hand strap, shoulder strap or any clip-on accessory.

- Rigid and clear scratch-resistant back panel provides clear visibility to asset tags
- Precision-fit access to all ports and functions
- Durable corner anchors enable easy add-on of (optional) shoulder strap or hand strap
- Custom colors, logos, and MAXProtec antibacterial upgrade available for most products with minimum quantity