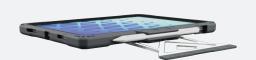

Custom-fit for the iPad 10/11

Featuring the repositionable FlexStand for unlimited viewing angles, the Shield Extreme-X2 case provides a perfect fit and outstanding protection for the iPad 10/11 (2024). The updated design features a completely clear back perfect for viewing asset tags and unique identifiers along with a rugged TPU exterior bumper for unrivalled shock dissipation and protection from drops and impact damage. This durable outer layer additionally resists grease, abrasion, and tears. The removable screen protector enables easy replacement and reinsertion as needed. The patent-pending FlexStand kickstand is virtually break-proof and provides unlimited, stable positioning options thanks to the easy-sliding friction hinge. The custom-fit design delivers easy access to all ports and buttons, ensuring seamless device functionality. Durable, updated corner anchors make it easy to add an (optional) hand strap, shoulder strap or any clip-on accessory.

# **KEY FEATURES**

- Custom-fit design for the 10<sup>th</sup> and 11<sup>th</sup> gen iPad 10.9"
- Friction-hinge FlexStand kickstand smoothly slides into unlimited viewing angles, holds securely in place, and is virtually break-proof
- Built-In stylus holder accommodates the MAXCases active stylus; the Apple Pencil; and the Logitech crayon
- Outer layer of tough TPU resists shocks, grease, and abrasion
- Commercial-grade, removeable/replaceable screen protector

- Rigid and clear scratch-resistant back panel provides clear visibility to asset tags
- Precision-fit access to all ports and functions
- Durable corner anchors enable easy add-on of (optional) shoulder strap or hand strap
- Custom colors, logos, and MAXProtec antibacterial upgrade available for most products with minimum quantity