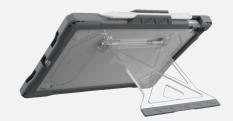

Custom-fit for the iPad 10/11

Featuring the repositionable FlexStand for unlimited viewing angles, the Shield Extreme-X2 case provides a perfect fit and outstanding protection for the iPad 10/11 (2024). The updated design features a completely clear back perfect for viewing asset tags and unique identifiers along with a rugged TPU exterior bumper for unrivalled shock dissipation and protection from drops and impact damage. This durable outer layer additionally resists grease, abrasion, and tears. The removable screen protector enables easy replacement and reinsertion as needed. The patent-pending FlexStand kickstand is virtually break-proof and provides unlimited, stable positioning options thanks to the easy-sliding friction hinge. The custom-fit design delivers easy access to all ports and buttons, ensuring seamless device functionality. Durable, updated corner anchors make it easy to add an (optional) hand strap, shoulder strap or any clip-on accessory.

# **KEY FEATURES**

- Custom-fit design for the 10<sup>th</sup> and 11<sup>th</sup> gen iPad 10.9"
- Friction-hinge FlexStand kickstand smoothly slides into unlimited viewing angles, holds securely in place, and is virtually break-proof
- Built-In stylus holder accommodates the MAXCases active stylus; the Apple Pencil; and the Logitech crayon
- Outer layer of tough TPU resists shocks, grease, and abrasion
- Commercial-grade, removeable/replaceable screen protector